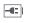

## Cat M1/NB2 waterproof GNSS trackers with rechargeable power battery

120(L)x69(W)x19.5(H)mm

-25°c ~ + 60°c

Rechargeable Lithium Battery; 5500 mAh 3.3~4.2V; Charge 5V@1A

## **Standby Time:**

1 Report/ Day (GNSS on) 5 Years
1 Report/ Day (Cell ID Only) 7 Years

The GPT46 IOT tracker features up to 5 years standby time powered by an internal rechargeable battery. The IOT tracker is ideal for a range of tracking applications that require real-time monitoring. The GPT46 IOT tracker supports IOT LTE CATm1/NB2 networks on multiple bands for operations in America with a fallback to GPRS.