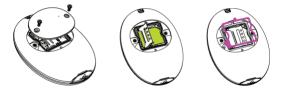

# 1 Check Accessory, Insert SIM, Charge & Boot

- Complete Accessories include charger, USB cable, silicone sets, manual, lanyard, screwdriver, screws.
- Open Rear Cover, insert Micro SIM card.

- Do not move Seal cushsion, tighten screws on Rear Cover.
- Connect USB charger, Automatic boot, blue LED always on after fully charged.