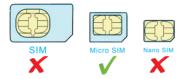

### NOTICE

A Micro SIM Card needed , do not support CDMA2000 ;

② GPRS & Call ID of Sim Card must be opened ; Traffic, SMS, Calls and other SIM card service fee charged by operators;

- ③ Positioning / Remote Power off / Remote command fucntion rely on the network of base station. Device may not work well if the network signal is not very good;
- Product should stay away from fire, high temperature, heat and other extreme environments;
- (5) Product should not be soaked or rinsed in water;

# 1 Check Accessory, Insert SIM, Charge & Boot

- Complete Accessories include charger, USB cable, silicone sets, manual, lanyard, screwdriver, screws.
- Open Rear Cover, insert Micro SIM card.

- Do not move Seal cushsion, tighten screws on Rear Cover.
- Connect USB charger, Automatic boot, blue LED always on after fully charged.