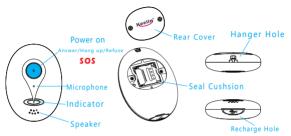

### INTRODUCTION

Power button : Press >3s to power on (No power off button, use app to power off)

 Answer/Hang up/Refuse : if there is an incoming call from guardian number which can be set at app(Call form non-guardian will be rejected), short press to get through and long press to reject, it will get through automatically in 40s if no answer. Short press to hang up if get through already.

SOS : Press > 3s to call guardian number and send SOS alarm to web platform and APP.

GPS/WiFi (Satellite/WiFi signal,Blue) Quick flash: Searching for GPS Satellite/WiFi signals (Not positioned); Slow flash: Found GPS/WiFi signals ; ( Positioned by GPS/WiFi ) Blue LED Long light after charging.

GSM LED (LBS / Base signal, Red ) Quick flash: Searching for base signals (Not connect yet); Slow flash: Found base signals; (Base Connected and LBS start) Red LED Long light when charging.