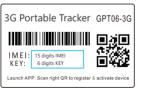

# 2 Install KEELIN APP, Activate Device

Scan OR below to download Keelin APP

Launch APP , Scan QR on Label to register & activate device

>>> Begin experience of Keelin APP

# **3G Portable Tracker**

GPT06-3G Quick Start Guide