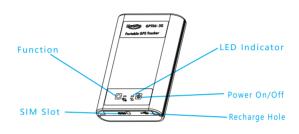

#### **FUNCTION**

Short Press to Open/Close LED Press >3s to send SOS Alarm

#### POWER

Press >3s to power on Press >3s to power off

GPS (GPS Satellite signal, Blue)
Quick flash: Searching for GPS
Satellite signals (Not positioned);
Slow flash: Found GPS signals;
( Positioned by GPS)
Blue LED Long light after charging.

GSM/WCDMA LED ( LBS / Base signal, Red ) Quick flash: Searching for base signals ( Not connect yet);

Slow flash: Found base signals; (Base Connected and LBS start) Red LED Long light when charging.