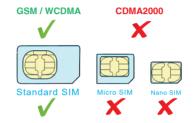

#### NOTICE

A Standard SIM Card needed, support GSM / WCDMA;

- Data & Call ID of Sim Card must be opened;
  Traffic, SMS, Calls and other SIM card service fee charged by operators;
- Positioning / Remote command fucntion rely on network of base station.
   Device may not work well if network signal is not very good;
- 4 Product should stay away from fire, high temperature, heat and other extreme environments:
- S Product should not be long time soaked or rinsed in water;

## 1 Insert SIM, Power on, Check LED

- Open USB plug and insert SIM to device, notice direction.
   To remove SIM card, Push SIM Card and it will pop out.
- Insert SIM when device is power off.

- Power on outdoor for positioning, if Red & Blue LED are slowly flashing, device works well.
- Make sure UBS plug is completely plugged, otherwise it will affect waterproof performance.
  - >>> Begin experience of Keelin product